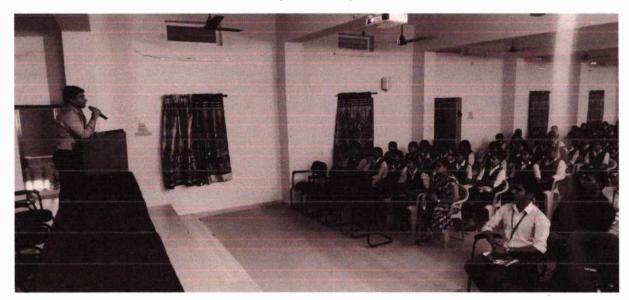

#### **REPORT**

Name of the program

: A one day Session on Strategy for GATE Orientation

Date

: 05-10-2018

**Timings** 

: 10:00 AM to 12:00 PM (CSE & ECE)

02:00 PM to 4:00 PM (EEE, Mech)

Resource Person

: ACE Academy

Year

: B. Tech IV Year

No.of participants

:380

The Career Guidance Training & Placement Cell conducted a one day Session on Strategy for GATE Orientation on 03-09-2018 for IV year B. Tech students by ACE CADEMY. The training was carried out in two sessions 10 AM to 12 noon for CSE and ECE students and from 2pm to 4 pm for EEE & MECH students. The resource person addressed the students and discussed various points on how to qualify in the most. prestigious GATE exam, which has become quite essential in the present day scenario and also highlighted the following tips to get through the exam with good scores:

The training was well received by the students. The speaker also clarified the doubts raised by the students. 380 students actively took part in the training program

PRINCIPAL Avanthi Institute of Enga