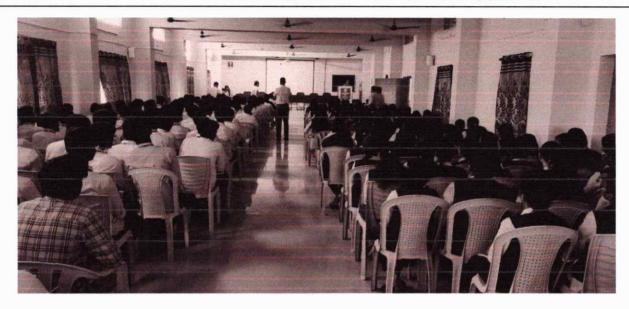

#### **REPORT**

Name of the program

: A one day Session on Strategy for GATE Orientation

Date

: 05-10-2018

**Timings** 

: 10:00 AM to 12:00 PM (CSE & ECE)

02:00 PM to 4:00 PM (EEE, Mech)

Resource Person

: ACE Academy

Year

: B. Tech IV Year

No.of participants

:380

The Career Guidance Training & Placement Cell conducted a one day Session on Strategy for GATE Orientation on 03-09-2018 for IV year B. Tech students by ACE CADEMY. The training was carried out in two sessions 10 AM to 12 noon for CSE and ECE students and from 2pm to 4 pm for EEE & MECH students. The resource person addressed the students and discussed various points on how to qualify in the most. prestigious GATE exam, which has become quite essential in the present day scenario and also highlighted the following tips to get through the exam with good scores:

The training was well received by the students. The speaker also clarified the doubts raised by the students. 380 students actively took part in the training program

PRINCIPAL Avanthi Institute of Enga