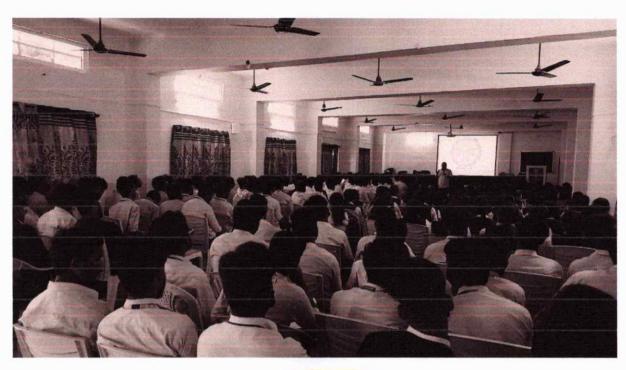

#### **REPORT**

Name of the program

: A one day Session on Strategy for GATE Orientation

Date

: 05-10-2018

**Timings** 

: 10:00 AM to 12:00 PM (CSE & ECE)

02:00 PM to 4:00 PM (EEE, Mech)

Resource Person

: ACE Academy

Year

: B. Tech IV Year

No.of participants

:380

The Career Guidance Training & Placement Cell conducted a one day Session on Strategy for GATE Orientation on 03-09-2018 for IV year B. Tech students by ACE CADEMY. The training was carried out in two sessions 10 AM to 12 noon for CSE and ECE students and from 2pm to 4 pm for EEE & MECH students. The resource person addressed the students and discussed various points on how to qualify in the most. prestigious GATE exam, which has become quite essential in the present day scenario and also highlighted the following tips to get through the exam with good scores:

The training was well received by the students. The speaker also clarified the doubts raised by the students. 380 students actively took part in the training program

PRINCIPAL Avanthi Institute of Enga