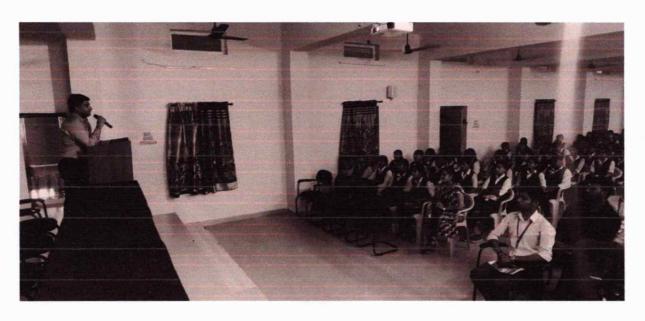

#### **REPORT**

Name of the program

: A one day Session on Strategy for GATE Orientation

Date

: 05-10-2018

**Timings** 

: 10:00 AM to 12:00 PM (CSE & ECE)

02:00 PM to 4:00 PM (EEE, Mech)

Resource Person

: ACE Academy

Year

: B. Tech IV Year

No.of participants

:380

The Career Guidance Training & Placement Cell conducted a one day Session on Strategy for GATE Orientation on 03-09-2018 for IV year B. Tech students by ACE CADEMY. The training was carried out in two sessions 10 AM to 12 noon for CSE and ECE students and from 2pm to 4 pm for EEE & MECH students. The resource person addressed the students and discussed various points on how to qualify in the most. prestigious GATE exam, which has become quite essential in the present day scenario and also highlighted the following tips to get through the exam with good scores:

The training was well received by the students. The speaker also clarified the doubts raised by the students. 380 students actively took part in the training program

PRINCIPAL Avanthi Institute of Enga