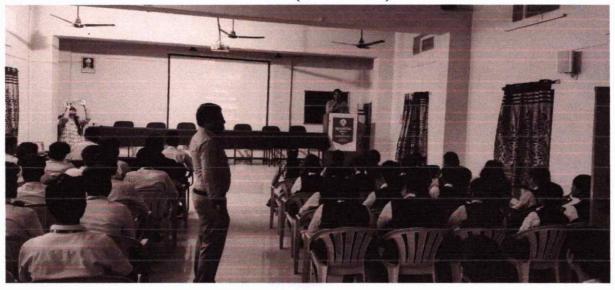

#### **REPORT**

Name of the program

: A one day Session on Strategy for GATE Orientation

Date

: 05-10-2018

**Timings** 

: 10:00 AM to 12:00 PM (CSE & ECE)

02:00 PM to 4:00 PM (EEE, Mech)

Resource Person

: ACE Academy

Year

: B. Tech IV Year

No.of participants

:380

The Career Guidance Training & Placement Cell conducted a one day Session on Strategy for GATE Orientation on 03-09-2018 for IV year B. Tech students by ACE CADEMY. The training was carried out in two sessions 10 AM to 12 noon for CSE and ECE students and from 2pm to 4 pm for EEE & MECH students. The resource person addressed the students and discussed various points on how to qualify in the most. prestigious GATE exam, which has become quite essential in the present day scenario and also highlighted the following tips to get through the exam with good scores:

The training was well received by the students. The speaker also clarified the doubts raised by the students. 380 students actively took part in the training program

PRINCIPAL Avanthi Institute of Enga