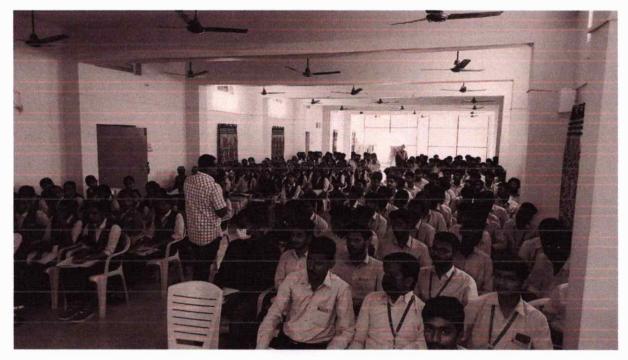

#### **REPORT**

Name of the program

: A one day Session on Strategy for GATE Orientation

Date

: 05-10-2018

**Timings** 

: 10:00 AM to 12:00 PM (CSE & ECE)

02:00 PM to 4:00 PM (EEE, Mech)

Resource Person

: ACE Academy

Year

: B. Tech IV Year

No.of participants

:380

The Career Guidance Training & Placement Cell conducted a one day Session on Strategy for GATE Orientation on 03-09-2018 for IV year B. Tech students by ACE CADEMY. The training was carried out in two sessions 10 AM to 12 noon for CSE and ECE students and from 2pm to 4 pm for EEE & MECH students. The resource person addressed the students and discussed various points on how to qualify in the most. prestigious GATE exam, which has become quite essential in the present day scenario and also highlighted the following tips to get through the exam with good scores:

The training was well received by the students. The speaker also clarified the doubts raised by the students. 380 students actively took part in the training program

PRINCIPAL Avanthi Institute of Enga